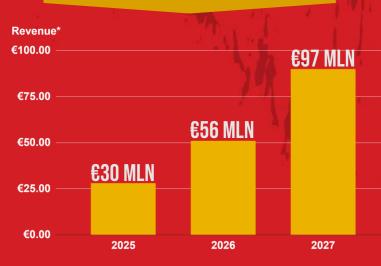

## PROJECTIONS

Flux Performance has created a truly competitive electric dirt bike, offering superior performance, range and safety. It features a state-of-the art battery, regenerative braking, appenabled software, and a power-dense drivetrain package.